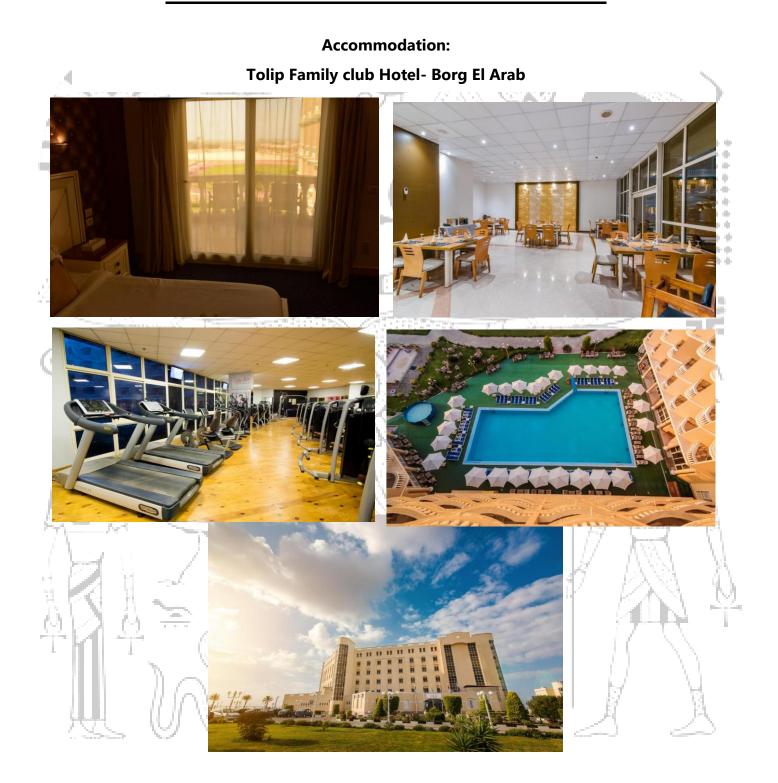

All Correspondence and Visa: please contact Dr. Ahmed Ewenemail: egyblindsports2016@gmail.commobile: +201063325600Championship Host City: Alexandria, EgyptChampionship Dates: September 1-6, 2025Championship Venue: Borg El Arab sports hall - Alexandria- EgyptChampionship Hotel: Tolip Family Club- Borg El Arab

The cost of participation including accommodation will be: 140 Euros per person per night including full board meals in a single room. 120 Euros per person per night including full board meals in a double room. Check-in is done at 15:00 hrs and check-out is done at 12:00 hrs in case of early arrival or late departure an extra night is paid